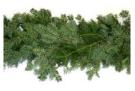

## **Balsam Garland**

15' = \$31

Wild **Rice** 

1/2 lb = \$21

\$41

Long-lasting fir base and mixed greens in a high-quality basket. The greens are set in a floral oasis that can be watered for continuous enjoyment throughout the holiday season.