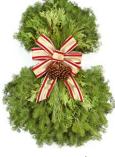

**Balsam Door Swag** 

25" = \$42

25" = \$42

\$50

Voyageur

**Swag** 

24-26" = \$38

Bundle of 10 spruce tops. Great in planter or pot. Berries and pot not included.